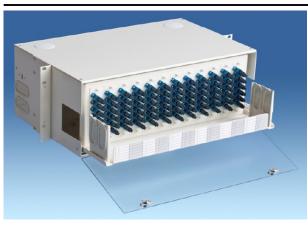

## **12 Coupler Plate 4RU Rack Mount**

#### **Application**

Our line of fiber optic distribution units are designed for adaptability and constructed of aluminum for a lighter unit.

| Specifications |                    |
|----------------|--------------------|
| Capacity:      | Twelve Plates      |
| Dimensions:    | 7"H x 17"W x 11"D  |
| Weight:        | 7 lbs.             |
| Construction:  | Aluminum           |
| Color:         | Off-White or Black |

#### **Features**

- · Terminates up to 288 fibers with LC Quad couplers
- · 19 or 23 inch rack mount
- · Improved fiber bend radii
- · Slide out fiber termination shelf
- · Cable access through sides, both front and rear as well as top and bottom pass-through
- · Polycarbonate door cover are standard with the option of metal door covers with key locks
- · Flush mount kit avaiable. Contact Bejed