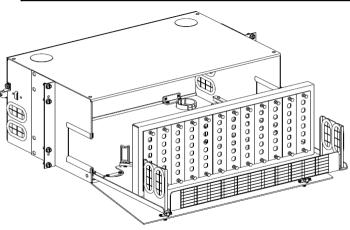

## **12 Coupler Plate 4RU Rack Mount**

#### **Application**

Our line of fiber optic distribution units are designed for adaptability and constructed of aluminum for a lighter unit.

| Specifications |                    |
|----------------|--------------------|
| Capacity:      | Twelve Plates      |
| Dimensions:    | 7"H x 17"W x 11"D  |
| Weight:        | 7 lbs.             |
| Construction:  | Aluminum           |
| Color:         | Off-White or Black |

#### **Features**

- · Terminates up to 288 fibers with LC Quad couplers
- · 19 or 23 inch rack mount
- · Improved fiber bend radii
- · Slide out fiber termination shelf
- · Cable access through sides, both front and rear as well as top and bottom pass-through
- · Polycarbonate door cover are standard with the option of metal door covers with key locks
- · Flush mount kit avaiable. Contact Bejed