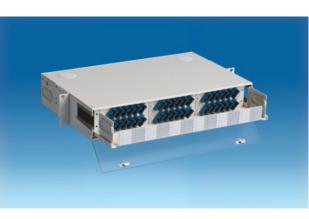

#### 6 Coupler Plate 2RU Rack Mount

### **Application**

Our line of fiber optic distribution units are designed for adaptability. Aluminum construction for a lighter unit.

| Capacity:Six PlatesDimensions:3.5"H x 17"W x 11"DWeight:4 lbs.Construction:AluminumColor:Off-White or Black | Specifications |                     |  |
|-------------------------------------------------------------------------------------------------------------|----------------|---------------------|--|
| Weight: 4 lbs.<br>Construction: Aluminum                                                                    | Capacity:      | Six Plates          |  |
| Construction: Aluminum                                                                                      | Dimensions:    | 3.5"H x 17"W x 11"D |  |
|                                                                                                             | Weight:        | 4 lbs.              |  |
| Color: Off-White or Black                                                                                   | Construction:  | Aluminum            |  |
|                                                                                                             | Color:         | Off-White or Black  |  |

| 0            |                                                       |
|--------------|-------------------------------------------------------|
| Part Number  | Description                                           |
| BJ-2116B-002 | 2RU, 6 Plates, Polycarbonate Cover Door, White        |
| BJ-2116B-102 | 2RU, 6 Plates, Polycarbonate Cover Door, Black        |
| BJ-2116H-008 | 2RU, 6 Plates, Flush Mount, Polycarbonate Door, White |
| BJ-2116H-206 | 2RU, 6 Plates, Flush Mount, Polycarbanate Door, Black |
| BJ-2116S-106 | Splice Storage Unit, 2RU, Pull-Out Tray, White        |
| BJ-2116S-206 | Splice Storage Unit, 2RU, Pull-Out Tray, Black        |
|              |                                                       |

#### **BJ-2116**

## Features

- · Terminates up to 144 fibers with LC Quad couplers
- $\cdot$  19 or 23 inch rack mount
- $\cdot$  Improved fiber bend radii
- · Slide out fiber termination shelf
- Cable access through sides, both front and rear as well as top and bottom pass-through
- Polycarbonate door cover are standard with the option of metal door with key locks