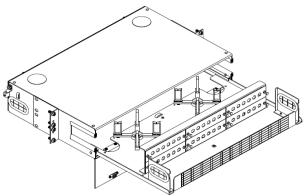

## Features

- · Terminates up to 144 fibers with LC Quad couplers
- $\cdot$  19 or 23 inch rack mount
- $\cdot$  Improved fiber bend radii
- · Slide out fiber termination shelf
- Cable access through sides, both front and rear as well as top and bottom pass-through
- Polycarbonate door cover are standard with the option of metal door with key locks