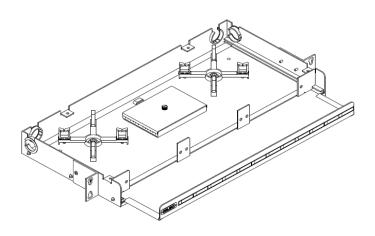

#### **Features**

- Terminates up to 72 fibers with LC Quad coupler
- 19 inch rack mount. 23 inch mountable with BJ-2005 adapters
- Pullout tray protects fiber terminations
- Room for fiber storage and splicing
- Open front access to coupler plates
- Low Profile
- Available under-shelf mount
- Clear polycarbonate cover

### **Specifications**

Capacity: Three Plates

Dimensions: 1.75"H x 17"W x 11"D

Weight: 3 lbs.

Construction: Aluminum

Color: Off-White or Black