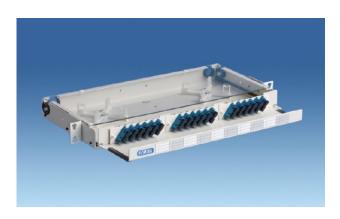

#### **3 Coupler Plate 1RU Rack Mount**

#### **Features**

- Terminates up to 72 fibers with LC Quad coupler
- 19 inch rack mount. 23 inch mountable with BJ-2005 adapters
- Pullout tray protects fiber terminations
- Room for fiber storage and splicing
- Open front access to coupler plates
- Low Profile
- Available under-shelf mount
- Clear polycarbonate cover

## **Application**

Provides economical cross-connection and splicing in a single rack unit. Ideal for small Central Office or POP fibercross connects. Clear lid and open front provided for ease of use.