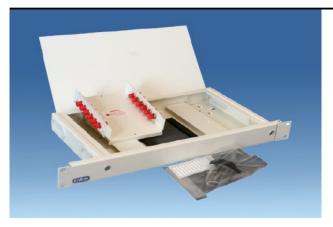

# **Compact Swing Out Rack Mount Fiber Optic Distribution Unit**

**BJ-1833** 

#### 2 Coupler Plate 1RU Rack Mount

#### **Features**

- Terminates up to 48 fibers with LC Quad coupler
- Swing out right or left for easy access
- Mounts flush to the rack
- Integrated splice storage included
- Multiple cable entrance and exit holes
- Low Profile
- Durable steel and aluminum construction
- Will accommodate spliters for cable television application

## **Application**

The BJ-1833 is designed for a variety of uses. It will accommodate splitters for cable TV applications and can be used as a standard FDU with two coupler plates and/or splices.