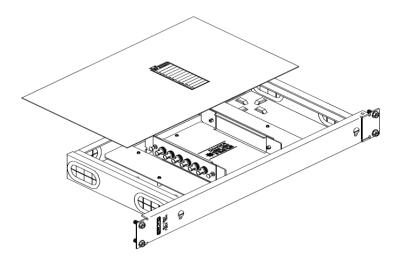

# **Compact Swing Out Rack Mount Fiber Optic Distribution Unit**

**BJ-1833** 

#### 2 Coupler Plate 1RU Rack Mount

### **Specifications**

Capacity: Two Plates

Dimensions: 1.75"H x 14.5"W x 8.6"D

Weight: 2 lbs. 12 oz.

Construction: Steel and Aluminum

Color: Off-White or Black